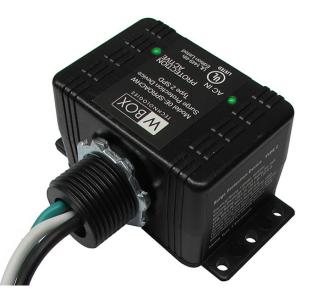

## 120VAC SURGE PROTECTOR

**0E-SPROACHW** 

TYPE 2 SURGE PROTECTION DEVICE PROTECTS ALARM AND FIRE PANELS INSTALLS PARALLEL TO 120VAC BRANCH UL1449, 4TH EDITION LISTED

The high performance OE-SPROACHW is a Type 2 Surge Protection Device that protects sensitive electronic loads connected to service panels, intrusion alarm panels, fire panels and devices connected directly to it, via parallel installation on 120VAC branch circuits. LED indicators for AC input and active surge protection. NEMA Type 1 sealed ABS weather and impact resistant plastic enclosure. Lead wires 15". UL1449, 4th Edition listed.

- SURGE PROTECTION DEVICE TYPE 2
- SERVICE VOLTAGE: SINGLE (2 WIRE + GND) 120VAC
- MCOV: 130V
- VPR: 800V V-N, 900V L-G, 800V N-G
- SURGE CURRENT RATING: 18KVA
- SCCR: 10KA
- NOMINAL DISCHARGE CURRENT RATING (IN): 3KA
- LEDS FOR AC INPUT AND ACTIVE PROTECTION
- NEMA TYPE 1 SEALED ABS PLASTIC ENCLOSURE
- OPERATING TEMP.: -40°F to 185°F (-40°C to 60°C)